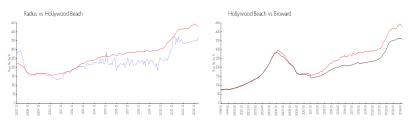

#### **Market Information**

Radius: \$372/sq. ft. Hollywood Beach: \$427/sq. ft. Hollywood Beach: \$427/sq. ft. Broward: \$349/sq. ft.

## **Inventory for Sale**

Radius 3% Hollywood Beach 6% Broward 4%

#### Avg. Time to Close Over Last 12 Months

Radius 65 days Hollywood Beach 85 days Broward 67 days