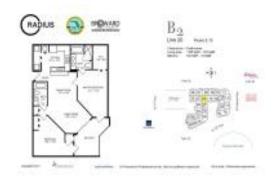

# Unit 320 - Radius

320 - 1830 Radius Dr, Hollywood Beach, FL, Broward 33020

#### **Unit Information**

 MLS Number:
 A11518890

 Status:
 Active

 Size:
 1,108 Sq ft.

Bedrooms: 2
Full Bathrooms: 2
Half Bathrooms:

Parking Spaces: 1 Space

 View:
 \$370,000

 List Price:
 \$334