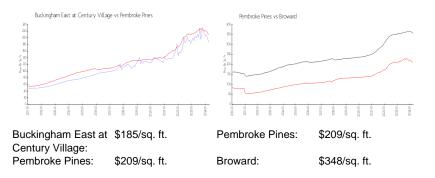

# Inventory for Sale

| Buckingham East at Century Village | 5% |
|------------------------------------|----|
| Pembroke Pines                     | 3% |
| Broward                            | 3% |

# Avg. Time to Close Over Last 12 Months

| Buckingham East at Century Village | 61 days |
|------------------------------------|---------|
| Pembroke Pines                     | 54 days |
| Broward                            | 67 days |