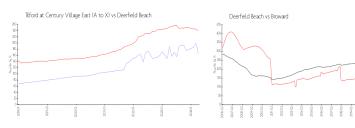

#### **Market Information**

Tilford at Century \$165/sq. ft. Village East (A to X):

Deerfield Beach: \$240/sq. ft.

Deerfield Beach: \$240/sq. ft.

Broward: \$351/sq. ft.