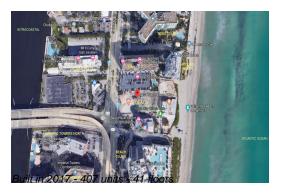

# Unit 1905 - Hyde Beach Resort & Residences

1905 - 4111 S Ocean Dr, Hollywood Beach, FL, Broward 33019

## **Building Information**

Number of units: 407 Number of active listings for rent: Number of active listings for sale: 80 Building inventory for sale: 19% Number of sales over the last 12 months: Number of sales over the last 6 months: 15 Number of sales over the last 3 months: