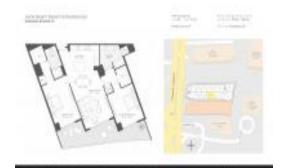

#### **Unit Information**

MLS Number: A11519169 Status: Active Size: 1,161 Sq ft.

Bedrooms: Full Bathrooms: 2

Half Bathrooms:

Parking Spaces: 1 Space, Valet Parking

View: List Price: \$890,000

List PPSF: \$767 Valuated Price: \$862,000 Valuated PPSF: \$742