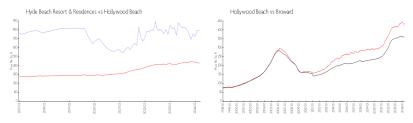

#### **Market Information**

Hyde Beach Resort \$791/sq. ft. & Residences:

Hollywood Beach: \$427/sq. ft. Hollywood Beach: \$427/sq. ft.

Broward: \$348/sq. ft.