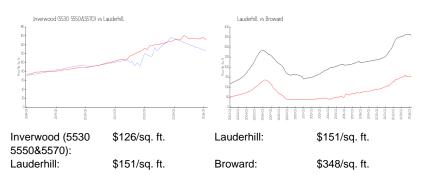

### **Market Information**

| Inverwood (5530 5550&5570) | 8% |
|----------------------------|----|
| Lauderhill                 | 4% |
| Broward                    | 3% |

CONTRACTOR OF