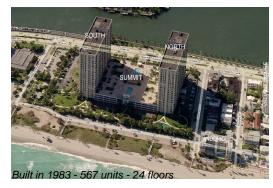

### **Building Information**

Number of units: 567
Number of active listings for rent: 4
Number of active listings for sale: 20
Building inventory for sale: 3%
Number of sales over the last 12 months: 33
Number of sales over the last 6 months: 24
Number of sales over the last 3 months: 12