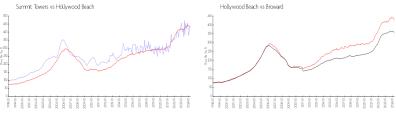

#### **Market Information**

Summit Towers: \$435/sq. ft. Hollywood Beach: \$427/sq. ft. Hollywood Beach: \$427/sq. ft. Broward: \$349/sq. ft.