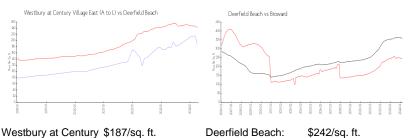

#### **Market Information**

Westbury at Century \$187/sq. ft.

Village East (A to L):

Deerfield Beach: \$242/sq. ft. Broward: \$348/sq. ft.