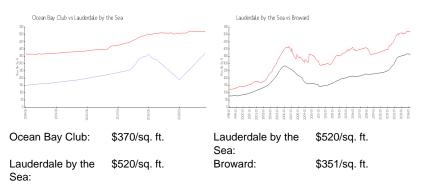

#### **Unit Information**

| MLS Number:<br>Status: | A11519456<br>Active    |
|------------------------|------------------------|
| Size:                  | 1,340 Sq ft.           |
| Bedrooms:              | 2                      |
| Full Bathrooms:        | 2                      |
| Half Bathrooms:        |                        |
| Parking Spaces:        | 1 Space, Guest Parking |
| View:                  |                        |
| List Price:            | \$589,999              |
| List PPSF:             | \$440                  |
| Valuated Price:        | \$496,000              |
| Valuated PPSF:         | \$370                  |

The above valuated price is a baseline figure that does not take into account any specific renovation, upgrade, split, merge, or deterioration of the unit.