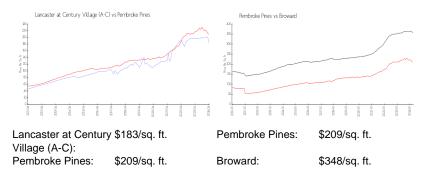

|
| Number of active listings for sale:      | 5   |
| Building inventory for sale:             | 2%  |
| Number of sales over the last 12 months: | 9   |
| Number of sales over the last 6 months:  | 3   |
| Number of sales over the last 3 months:  | 2   |

#### **Recent Sales**

| Unit # | Size        | Closing Date | Sale Price | PPSF  |
|--------|-------------|--------------|------------|-------|
| 111B   | 1,352 sq ft | Mar 2024     | \$265,000  | \$196 |
| 110A   | 1,046 sq ft | Mar 2024     | \$210,000  | \$201 |
| 310 A  | 1,046 sq ft | Dec 2023     | \$178,000  | \$170 |
| 309B   | 1,193 sq ft | Jul 2023     | \$233,000  | \$195 |
| 112A   | 1,508 sq ft | Jul 2023     | \$285,000  | \$189 |
| 307A   | 1,193 sq ft | Jul 2023     | \$240,000  | \$201 |

#### **Market Information**



#### **Inventory for Sale**

| Lancaster at Century Village (A-C) | 3% |
|------------------------------------|----|
| Pembroke Pines                     | 3% |
| Broward                            | 3% |

# Avg. Time to Close Over Last 12 Months

| Lancaster at Century Village (A-C) | 58 days |
|------------------------------------|---------|
| Pembroke Pines                     | 54 days |
| Broward                            | 67 days |