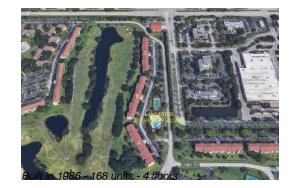

# Unit 100 SW 130th Ter # 309C - Lancaster at Century Village (A-C)

100 SW 130th Ter # 309C - 100 SW 130 Ter, Pembroke Pines, FL, Broward 33027

## **Building Information**

| Number of units:                         | 168 |
|------------------------------------------|-----|
| Number of active listings for rent:      | 0   |
| Number of active listings for sale:      | 5   |
| Building inventory for sale:             | 2%  |
| Number of sales over the last 12 months: | 9   |
| Number of sales over the last 6 months:  | 3   |
| Number of sales over the last 3 months:  | 2   |