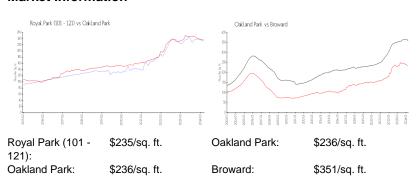

#### **Market Information**

 Royal Park (101 - 121)
 7%

 Oakland Park
 4%

 Broward
 4%