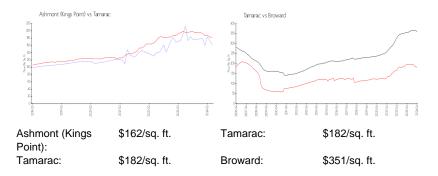

e unit.

#### **Building Information**

| 290 |
|-----|
| 0   |
| 6   |
| 2%  |
| 21  |
| 14  |
| 8   |
|     |

### **Building Association Information**

Kings Point in Tamarac 7620 Nob Hill Road, Tamarac, FL 33321 Tel. (954)726-4120

http://kingspoint.com/

### **Recent Sales**

| Unit # | Size        | Closing Date | Sale Price | PPSF  |
|--------|-------------|--------------|------------|-------|
| 211    | 827 sq ft   | May 2024     | \$146,500  | \$177 |
| 105    | 627 sq ft   | Apr 2024     | \$115,000  | \$183 |
| 208    | 627 sq ft   | Apr 2024     | \$125,000  | \$199 |
| 107    | 1,010 sq ft | Mar 2024     | \$207,500  | \$205 |
| 106    | 827 sq ft   | Mar 2024     | \$145,000  | \$175 |
| 213    | 827 sq ft   | Mar 2024     | \$162,000  | \$196 |

#### **Market Information**



State of Lot of





## Inventory for Sale

| Ashmont (Kings Point) | 2% |
|-----------------------|----|
| Tamarac               | 3% |
| Broward               | 4% |

## Avg. Time to Close Over Last 12 Months

| Ashmont (Kings Point) | 51 days |
|-----------------------|---------|
| Tamarac               | 56 days |
| Broward               | 67 days |