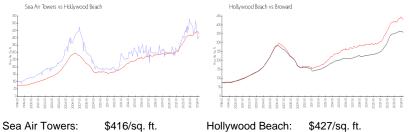

#### **Market Information**

| Sea All TOwers.  | φ410/SQ. II.  | nollywood beach. | φ4∠7/sq. π.   |
|------------------|---------------|------------------|---------------|
| Hollywood Beach: | \$427/sq. ft. | Broward:         | \$349/sq. ft. |