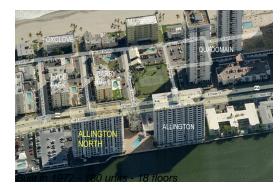

# **Unit B-11 - Allington Tower North**

B-11 - 1500 S Ocean Dr, Hollywood Beach, FL, Broward 33019

#### **Building Information**

| Number of units:                         | 180 |
|------------------------------------------|-----|
| Number of active listings for rent:      | 2   |
| Number of active listings for sale:      | 24  |
| Building inventory for sale:             | 13% |
| Number of sales over the last 12 months: | 16  |
| Number of sales over the last 6 months:  | 8   |
| Number of sales over the last 3 months:  | 4   |