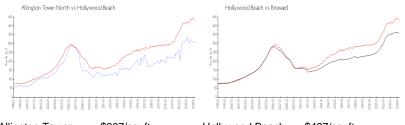

## **Market Information**

| Allington Tower            | \$307/sq. ft. | Hollywood Beach: | \$427/sq. ft. |
|----------------------------|---------------|------------------|---------------|
| North:<br>Hollywood Beach: | \$427/sq. ft. | Broward:         | \$349/sq. ft. |