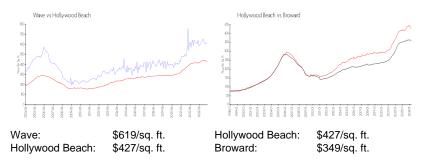

### Inventory for Sale

| Wave            | 4% |
|-----------------|----|
| Hollywood Beach | 5% |
| Broward         | 4% |