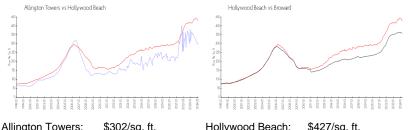

## **Market Information**

| Annyton Towers.  | φ302/34. π.   | nonywoou beach. | φ <del>4</del> 27/5γ. π. |
|------------------|---------------|-----------------|--------------------------|
| Hollywood Beach: | \$427/sq. ft. | Broward:        | \$349/sq. ft.            |