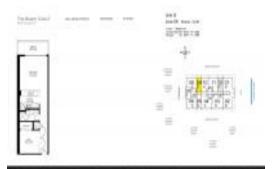

# Unit 3809 - Beach Club 2

3809 - 1830 S Ocean Dr, Hallandale Beach, FL, Broward 33009

#### **Unit Information**

MLS Number: Status: Size: Bedrooms: Full Bathrooms: Half Bathrooms: Parking Spaces:

View:

List Price: List PPSF:

A11520623 Active 844 Sq ft. 1 1

> 2 Or More Spaces, Assigned Parking, Valet Parking