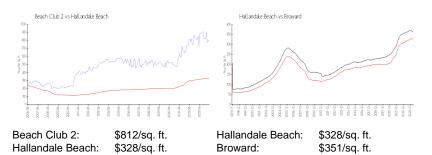

#### **Inventory for Sale**

| Beach Club 2     | 4% |
|------------------|----|
| Hallandale Beach | 4% |
| Broward          | 3% |

Built in 2006 - 483 units - 51 floors