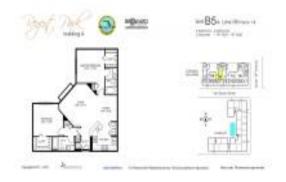

# Unit 108 - Regent Park A

108 - 1919 Van Buren St, Hollywood Beach, FL, Broward 33020

#### **Unit Information**

 MLS Number:
 A11520755

 Status:
 Active

 Size:
 1,147 Sq ft.

 Bedrooms:
 2

Bedrooms: 2 Full Bathrooms: 2

Half Bathrooms:

Valuated PPSF:

Parking Spaces: 1 Space, Guest Parking

 View:
 \$310,000

 List Price:
 \$310,000

 List PPSF:
 \$270

 Valuated Price:
 \$299,000

The above valuated price is a baseline figure that does not take into account any specific renovation, upgrade, split, merge, or deterioration of the unit.