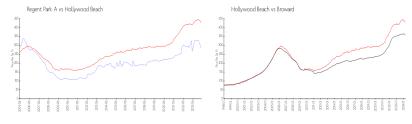

### Market Information

Regent Park A: \$286/sq. ft. Hollywood Beach: \$427/sq. ft. Hollywood Beach: \$427/sq. ft. Broward: \$349/sq. ft.