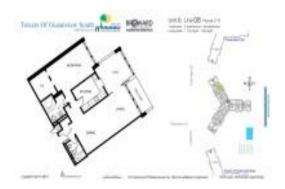

# **Unit 908 - Towers of Oceanview South**

908 - 600 Parkview Dr, Hallandale Beach, FL, Broward 33009

#### **Unit Information**

 MLS Number:
 A11520793

 Status:
 Active

 Size:
 1,130 Sq ft.

Bedrooms: 2 Full Bathrooms: 2

Half Bathrooms:

Parking Spaces: Assigned Parking, Guest Parking

View:

 List Price:
 \$325,000

 List PPSF:
 \$288

 Valuated Price:
 \$330,000

 Valuated PPSF:
 \$292

The above valuated price is a baseline figure that does not take into account any specific renovation, upgrade, split, merge, or deterioration of the unit.