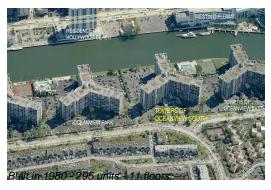

## **Building Information**

Number of units: 295
Number of active listings for rent: 6
Number of active listings for sale: 11
Building inventory for sale: 3%
Number of sales over the last 12 months: 16
Number of sales over the last 6 months: 12
Number of sales over the last 3 months: 7

Towers of Oceanview South Condo Association 600 Parkview Dr, Hallandale Beach, FL 33009 954-454-8344