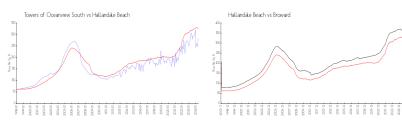

### **Market Information**

Towers of \$284/sq. ft. Hallandale Beach: \$328/sq. ft.

Oceanview South:

Hallandale Beach: \$328/sq. ft. Broward: \$351/sq. ft.