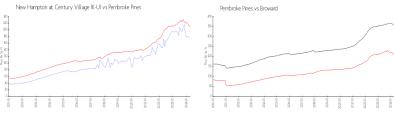

#### **Market Information**

New Hampton at

\$178/sq. ft.

Pembroke Pines:

\$209/sq. ft.

Century Village (K-

U):

Pembroke Pines: \$209/sq. ft.

Broward:

\$348/sq. ft.