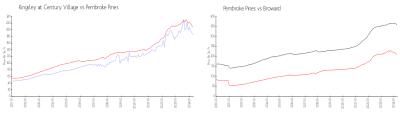

#### **Market Information**

Kingsley at Century \$186/sq. ft.

Village:

Pembroke Pines: \$208/sq. ft.

Pembroke Pines: \$208/sq. ft.

Broward: \$351/sq. ft.