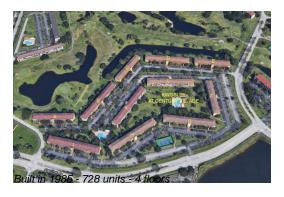

Number of units: 728
Number of active listings for rent: 0
Number of active listings for sale: 27
Building inventory for sale: 3%
Number of sales over the last 12 months: 28
Number of sales over the last 6 months: 12
Number of sales over the last 3 months: 3