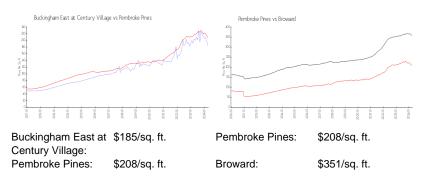

y for sale: 4             | %  |
| Number of sales over the last 12 months: 2 | 20 |
| Number of sales over the last 6 months: 5  | ;  |
| Number of sales over the last 3 months: 1  |    |

#### **Building Association Information**

Century Village Pembroke Pines 13800 SW 5th Ct, Pembroke Pines, FL 33027 (954) 431-2137

#### **Recent Sales**

| Unit # | Size        | Closing Date | Sale Price | PPSF  |
|--------|-------------|--------------|------------|-------|
| 109O   | 1,351 sq ft | May 2024     | \$298,000  | \$221 |
| 410P   | 1,106 sq ft | Feb 2024     | \$233,000  | \$211 |
| 112L   | 1,045 sq ft | Jan 2024     | \$200,000  | \$191 |
| 105P   | 1,106 sq ft | Jan 2024     | \$211,700  | \$191 |
| 108M   | 1,192 sq ft | Jan 2024     | \$270,000  | \$227 |

## **Market Information**



## **Inventory for Sale**





| Pembroke Pines | 3% |
|----------------|----|
| Broward        | 4% |

# Avg. Time to Close Over Last 12 Months

| Buckingham East at Century Village | 63 days |
|------------------------------------|---------|
| Pembroke Pines                     | 55 days |
| Broward                            | 67 days |