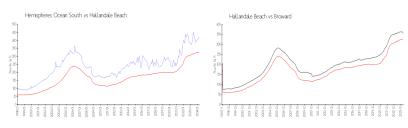

## **Market Information**

Hemispheres Ocean \$422/sq. ft.

South:

Hallandale Beach: \$326/sq. ft.

Hallandale Beach: \$326/sq. ft.

Broward: \$348/sq. ft.

#### **Inventory for Sale**

Hemispheres Ocean South 4% Hallandale Beach 4% Broward 3%

#### Avg. Time to Close Over Last 12 Months

Hemispheres Ocean South 109 days Hallandale Beach 76 days Broward 67 days