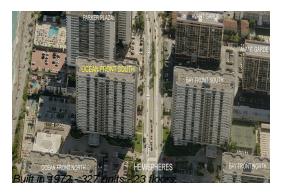

# **Unit M H - Hemispheres Ocean South**

M H - 1980 S Ocean Dr, Hallandale Beach, FL, Broward 33009

### **Building Information**

Number of units: 327
Number of active listings for rent: 4
Number of active listings for sale: 12
Building inventory for sale: 3%
Number of sales over the last 12 months: 12
Number of sales over the last 6 months: 7
Number of sales over the last 3 months: 3