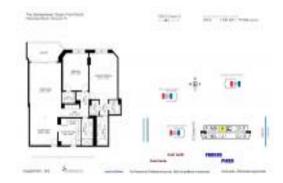

#### **Unit Information**

 MLS Number:
 A11521194

 Status:
 Active

 Size:
 1,240 Sq ft.

Bedrooms: 2 Full Bathrooms: 2

Half Bathrooms: Parking Spaces:

View:

 Rental Price:
 \$4,000

 List PPSF:
 \$3

 Valuated Price:
 \$451,000

 Valuated PPSF:
 \$364

The above valuated price is a baseline figure that does not take into account any specific renovation, upgrade, split, merge, or deterioration of the unit.