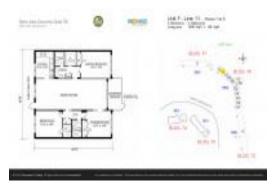

# Unit 111 - Palm Aire 76

111 - 3900 Oaks Clubhouse Dr, Pompano Beach, FL, Broward 33069

#### **Unit Information**

| MLS Number:<br>Status: | A11521293<br>Active                   |
|------------------------|---------------------------------------|
| Size:                  | 1,500 Sq ft.                          |
| Bedrooms:              | 3                                     |
| Full Bathrooms:        | 2                                     |
| Half Bathrooms:        |                                       |
| Parking Spaces:        | 1 Space, Guest Parking, Other Parking |
| View:                  |                                       |
| List Price:            | \$355,000                             |
| List PPSF:             | \$237                                 |
| Valuated Price:        | \$327,000                             |
| Valuated PPSF:         | \$206                                 |