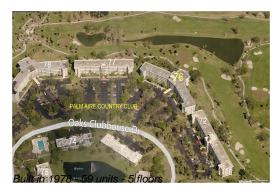

#### **Building Information**

| Number of units:                         | 59 |
|------------------------------------------|----|
| Number of active listings for rent:      | 0  |
| Number of active listings for sale:      | 3  |
| Building inventory for sale:             | 5% |
| Number of sales over the last 12 months: | 1  |
| Number of sales over the last 6 months:  | 0  |
| Number of sales over the last 3 months:  | 0  |

## **Building Association Information**

Palm Aire Country Club Address: 3701 Oaks Clubhouse Dr, Pompano Beach, FL 33069 Phone:(954) 978-1737

http://palmaire.clublink.com/