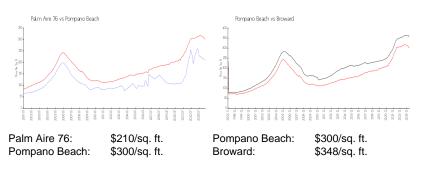

# **Inventory for Sale**

| Palm Aire 76  | 5% |
|---------------|----|
| Pompano Beach | 3% |
| Broward       | 3% |

Palm Aire 76 Pompano Beach Broward 50 days 72 days 67 days