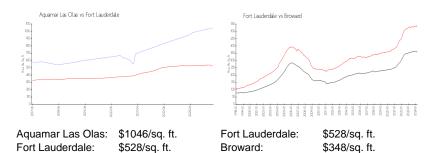

## **Market Information**

## **Inventory for Sale**

Aquamar Las Olas 15% Fort Lauderdale 4% Broward 3%

#### Avg. Time to Close Over Last 12 Months

Aquamar Las Olas 118 days Fort Lauderdale 76 days Broward 66 days