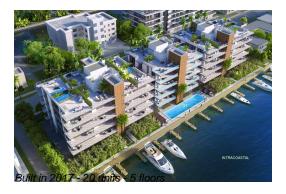

# Unit 21-PH1 - Aquamar Las Olas

21-PH1 - 21 Isle of Venice Dr, Fort Lauderdale, FL, Broward 33301

## **Building Information**

Number of units: 20
Number of active listings for rent: 0
Number of active listings for sale: 3
Building inventory for sale: 15%
Number of sales over the last 12 months: 3
Number of sales over the last 6 months: 0
Number of sales over the last 3 months: 0

## **Building Association Information**

Aquamar Address: 90 Isle of Venice Dr, Fort Lauderdale, FL 33301,