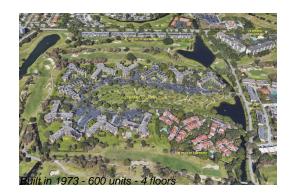

### **Building Information**

Number of units: 600
Number of active listings for rent: 0
Number of active listings for sale: 44
Building inventory for sale: 7%
Number of sales over the last 12 months: 51
Number of sales over the last 6 months: 20
Number of sales over the last 3 months: 10