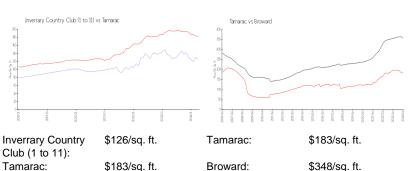

#### **Market Information**

Inverrary Country Club (1 to 11) 7%
Tamarac 3%
Broward 3%