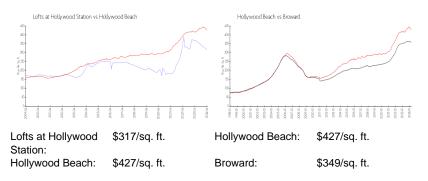

#### **Market Information**

#### **Inventory for Sale**

| Lofts at Hollywood Station | 8% |
|----------------------------|----|
| Hollywood Beach            | 6% |
| Broward                    | 4% |