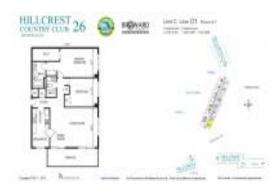

# Unit 301 - Hillcrest Country Club 26

301 - 4001 Hillcrest Dr, Hollywood Beach, FL, Broward 33021

# **Unit Information**

| MLS Number:<br>Status: | A11521760<br>Active Under Contract |
|------------------------|------------------------------------|
| Size:                  | 1,344 Sq ft.                       |
| Bedrooms:              | 2                                  |
| Full Bathrooms:        | 2                                  |
| Half Bathrooms:        |                                    |
| Parking Spaces:        | 1 Space, Guest Parking             |
| View:                  |                                    |
| List Price:            | \$235,000                          |
| List PPSF:             | \$175                              |
| Valuated Price:        | \$319,000                          |
| Valuated PPSF:         | \$224                              |