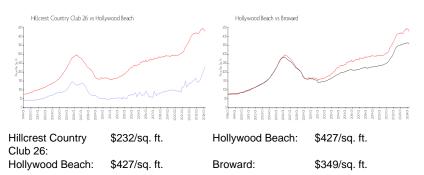

#### **Inventory for Sale**

| Hillcrest Country Club 26 | 1% |
|---------------------------|----|
| Hollywood Beach           | 6% |
| Broward                   | 4% |