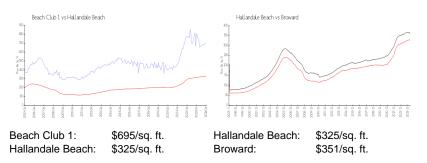

### Inventory for Sale

| Beach Club 1     | 5% |
|------------------|----|
| Hallandale Beach | 4% |
| Broward          | 4% |

## Avg. Time to Close Over Last 12 Months

| Beach Club 1     | 59 days |
|------------------|---------|
| Hallandale Beach | 76 days |
| Broward          | 67 days |

Built in 2005 - 385 units - 44 floors