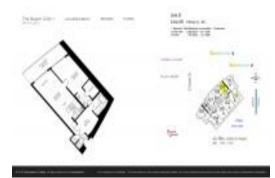

# Unit 3609 - Beach Club 1

3609 - 1850 S Ocean Dr, Hallandale Beach, FL, Broward 33009

### **Unit Information**

MLS Number: A11521935 Status: Active Size: 1,086 Sq ft. Bedrooms: 2 Full Bathrooms: 1 Half Bathrooms: 2 Spaces, Covered Parking, Valet Parking Parking Spaces: Intracoastal View View: **Rental Price:** \$4,100 List PPSF: \$4 Valuated Price: \$657,000 Valuated PPSF: \$605