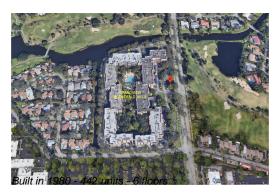

Number of units: 442
Number of active listings for rent: 0
Number of active listings for sale: 10
Building inventory for sale: 2%
Number of sales over the last 12 months: 17
Number of sales over the last 6 months: 10
Number of sales over the last 3 months: 9

#### **Building Association Information**

Grandview At Emerald Hills Inc Address: 2800 N 46th Ave, Hollywood, FL 33021 Phone: +1 954-983-7910

https://www.grandvieweh.com/