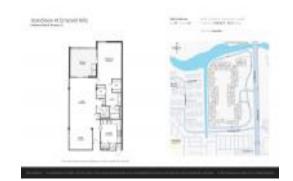

#### **Unit Information**

 MLS Number:
 A11522576

 Status:
 Active

 Size:
 1,008 Sq ft.

Bedrooms: 1
Full Bathrooms: 1
Half Bathrooms: 1

Parking Spaces: 1 Space, Assigned Parking, Parking-Under

Building

View: