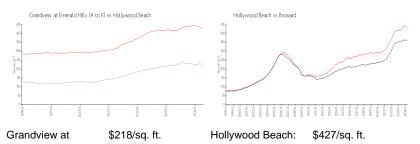

#### **Market Information**

Emerald Hills (A to

K)

Hollywood Beach: \$427/sq. ft. Broward: \$349/sq. ft.