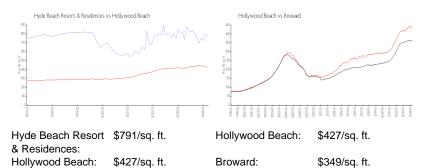

# **Market Information**

| Hyde Beach Resort & Residences | 20% |
|--------------------------------|-----|
| Hollywood Beach                | 6%  |
| Broward                        | 4%  |