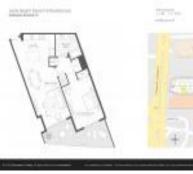

# **Unit Information**

MLS Number: A11522901 Status: Active Size: 841 Sq ft. Bedrooms: 1 Full Bathrooms: 1 Half Bathrooms: 1 Space, Covered Parking, Valet Parking Parking Spaces: View: List Price: \$650,000 List PPSF: \$773 Valuated Price: \$637,000 Valuated PPSF: \$757