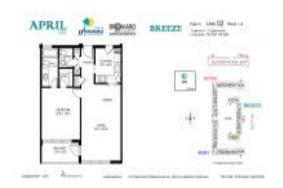

# Unit 302 - April Breeze Mist & Song

302 - 1333 E Hallandale Beach Blvd, Hallandale Beach, FL, Broward 33009

#### **Unit Information**

 MLS Number:
 A11523039

 Status:
 Active

 Size:
 732 Sq ft.

 Bedrooms:
 1

Bedrooms:
Full Bathrooms:
Half Bathrooms:

Parking Spaces: 1 Space, Assigned Parking, Guest Parking

 View:
 Garden View