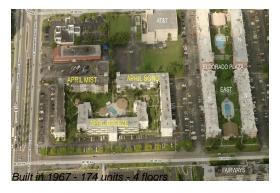

#### **Building Information**

Number of units: 174
Number of active listings for rent: 6
Number of active listings for sale: 7
Building inventory for sale: 4%
Number of sales over the last 12 months: 2
Number of sales over the last 6 months: 0
Number of sales over the last 3 months: 0