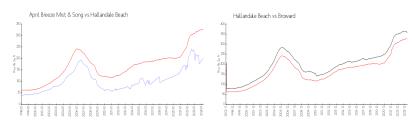

## **Market Information**

Hallandale Beach:

\$326/sq. ft.

April Breeze Mist & \$200/sq. ft.

Song:

Hallandale Beach: \$326/sq. ft. Broward: \$348/sq. ft.