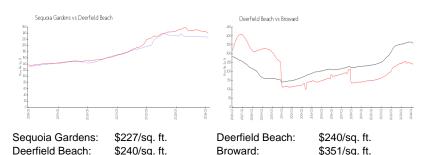

## **Market Information**

#### **Inventory for Sale**

Sequoia Gardens 14% Deerfield Beach 3% Broward 4%

### Avg. Time to Close Over Last 12 Months

Sequoia Gardens 88 days
Deerfield Beach 60 days
Broward 67 days