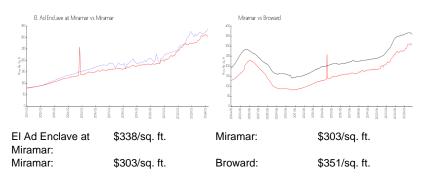

#### **Inventory for Sale**

| El Ad Enclave at Miramar | 2% |
|--------------------------|----|
| Miramar                  | 1% |
| Broward                  | 4% |

## Avg. Time to Close Over Last 12 Months

| El Ad Enclave at Miramar | 39 days |
|--------------------------|---------|
| Miramar                  | 38 days |
| Broward                  | 67 days |