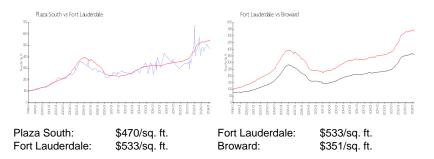

#### **Inventory for Sale**

| Plaza South     | 3% |
|-----------------|----|
| Fort Lauderdale | 4% |
| Broward         | 4% |

Avg. Time to Close Over Last 12 Months

Plaza South Fort Lauderdale Broward 75 days 76 days 67 days