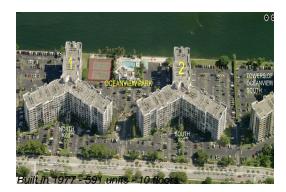

# Unit 2-404 - Oceanview Park (North & South)

2-404 - 800 Parkview Dr, Hallandale Beach, FL, Broward 33009

## **Building Information**

| Number of units:                         | 591 |
|------------------------------------------|-----|
| Number of active listings for rent:      | 10  |
| Number of active listings for sale:      | 38  |
| Building inventory for sale:             | 6%  |
| Number of sales over the last 12 months: | 37  |
| Number of sales over the last 6 months:  | 15  |
| Number of sales over the last 3 months:  | 4   |