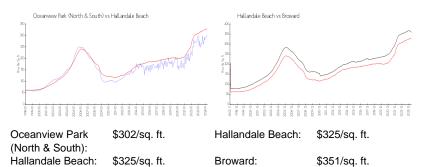

|





The above valuated price is a baseline figure that does not take into account any specific renovation, upgrade, split, merge, or deterioration of the unit.

## **Building Information**

| Number of units:                         | 591 |
|------------------------------------------|-----|
| Number of active listings for rent:      | 10  |
| Number of active listings for sale:      | 38  |
| Building inventory for sale:             | 6%  |
| Number of sales over the last 12 months: | 37  |
| Number of sales over the last 6 months:  | 15  |
| Number of sales over the last 3 months:  | 4   |

#### **Building Association Information**

Oceanview Park Condominium Association 1000 Parkview Dr Apt 607 Hallandale Beach, FL 33009 (954) 454-8401

# Market Information



#### **Inventory for Sale**

| Oceanview Park (North & South) | 6% |
|--------------------------------|----|
| Hallandale Beach               | 4% |
| Broward                        | 4% |

## Avg. Time to Close Over Last 12 Months

| Oceanview Park (North & South) | 72 days |
|--------------------------------|---------|
| Hallandale Beach               | 76 days |
| Broward                        | 67 days |