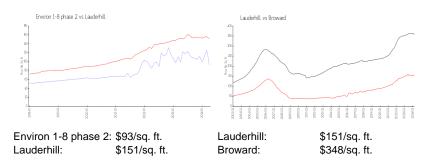

### **Inventory for Sale**

 Environ 1-8 phase 2
 5%

 Lauderhill
 4%

 Broward
 3%

## Avg. Time to Close Over Last 12 Months

Environ 1-8 phase 2 111 days
Lauderhill 75 days
Broward 67 days