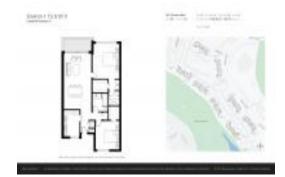

#### **Unit Information**

 MLS Number:
 A11523855

 Status:
 Active

 Size:
 1,100 Sq ft.

Bedrooms: 2
Full Bathrooms: 2
Half Bathrooms:

Parking Spaces: 1 Space, Assigned Parking

 View:
 Golf View

 Rental Price:
 \$1,875