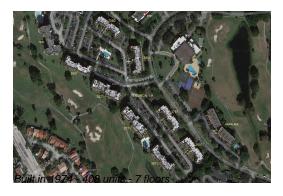

# **Building Information**

Number of units: 408
Number of active listings for rent: 0
Number of active listings for sale: 19
Building inventory for sale: 4%
Number of sales over the last 12 months: 19
Number of sales over the last 6 months: 6
Number of sales over the last 3 months: 2

### **Building Association Information**

Environ Condominium Phase II Address: 3721 Environ Blvd, Lauderhill, FL 33319, Phone: +1 954-484-9580