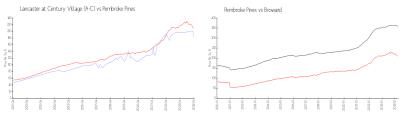

#### **Market Information**

Lancaster at Century \$183/sq. ft. Pembroke Pines: \$209/sq. ft. Village (A-C):

Pembroke Pines: \$209/sq. ft. Broward: \$348/sq. ft.