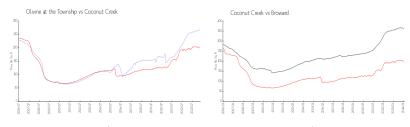

#### **Market Information**

Olivine at the \$267/sq. ft. Coconut Creek: \$199/sq. ft.

Township:

Coconut Creek: \$199/sq. ft. Broward: \$351/sq. ft.