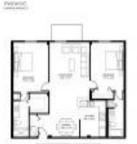

## **Unit Information**

| MLS Number:<br>Status:<br>Size:<br>Bedrooms:<br>Full Bathrooms:<br>Half Bathrooms: | A11524113<br>Active<br>1,085 Sq ft.<br>2<br>2 |
|------------------------------------------------------------------------------------|-----------------------------------------------|
| Parking Spaces:<br>View:                                                           | Assigned Parking                              |
| List Price:<br>List PPSF:<br>Valuated Price:<br>Valuated PPSF:                     | \$185,000<br>\$171<br>\$140,000<br>\$129      |