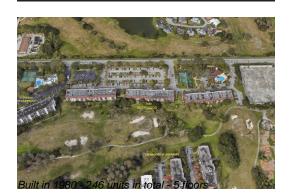

#### **Building Information**

| Number of units:                         | 246 |
|------------------------------------------|-----|
| Number of active listings for rent:      | 0   |
| Number of active listings for sale:      | 20  |
| Building inventory for sale:             | 8%  |
| Number of sales over the last 12 months: | 3   |
| Number of sales over the last 6 months:  | 2   |
| Number of sales over the last 3 months:  | 0   |
|                                          |     |