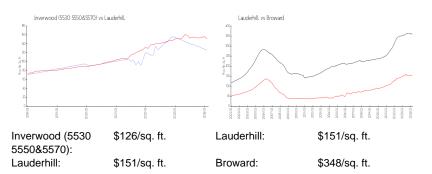

# **Inventory for Sale**

| Inverwood (5530 5550&5570) | 8% |
|----------------------------|----|
| Lauderhill                 | 4% |
| Broward                    | 3% |

CONTRACTOR OF

Percesso

# Avg. Time to Close Over Last 12 Months

| Inverwood (5530 5550&5570) | 102 days |
|----------------------------|----------|
| Lauderhill                 | 75 days  |
| Broward                    | 66 days  |