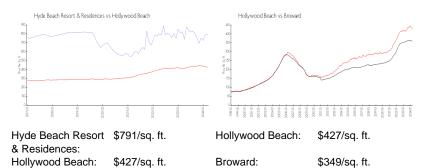

#### **Unit Information**

| MLS Number:<br>Status:<br>Size:<br>Bedrooms:<br>Full Bathrooms:<br>Half Bathrooms: | A11524114<br>Active<br>869 Sq ft.<br>1<br>1 |
|------------------------------------------------------------------------------------|---------------------------------------------|
| Parking Spaces:<br>View:                                                           | 1 Space                                     |
| List Price:<br>List PPSF:<br>Valuated Price:<br>Valuated PPSF:                     | \$690,000<br>\$794<br>\$661,000<br>\$761    |