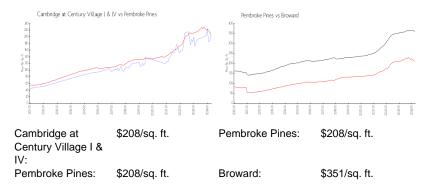

### **Market Information**

| Cambridge at Century Village I & IV | 4% |
|-------------------------------------|----|
| Pembroke Pines                      | 3% |
| Broward                             | 4% |