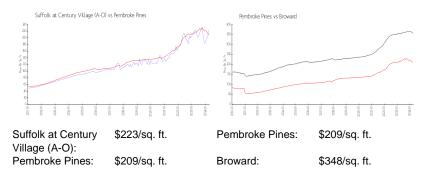

# **Market Information**

| Suffolk at Century Village (A-O) | 3% |
|----------------------------------|----|
| Pembroke Pines                   | 3% |
| Broward                          | 3% |

# Avg. Time to Close Over Last 12 Months

| Suffolk at Century Village (A-O) | 50 days |
|----------------------------------|---------|
| Pembroke Pines                   | 54 days |
| Broward                          | 67 days |