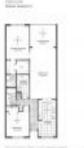

# Unit 10858 W Clairmont Cir # 302 - Clairmont (Kings Point)

10858 W Clairmont Cir # 302 - 10602-10979 W Clairmont Cir, Tamarac, FL, Broward 33321

#### **Unit Information**

| MLS Number:<br>Status:<br>Size: | A11524349<br>Active<br>1,228 Sq ft. |
|---------------------------------|-------------------------------------|
| Bedrooms:                       | 2                                   |
| Full Bathrooms:                 | 2                                   |
| Half Bathrooms:                 |                                     |
| Parking Spaces:                 | 1 Space                             |
| View:                           |                                     |
| List Price:                     | \$190,000                           |
| List PPSF:                      | \$155                               |
| Valuated Price:                 | \$176,000                           |
| Valuated PPSF:                  | \$143                               |