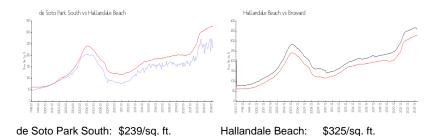

## **Market Information**

Broward:

\$351/sq. ft.

Inventory for Sale

Hallandale Beach:

de Soto Park South 3% Hallandale Beach 4% Broward 4%

## Avg. Time to Close Over Last 12 Months

\$325/sq. ft.

de Soto Park South 32 days Hallandale Beach 76 days Broward 67 days