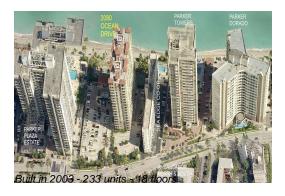

# Unit 1104 - 2080 Ocean Drive

1104 - 2080 S Ocean Dr, Hallandale Beach, FL, Broward 33009

#### **Building Information**

Number of units: 233
Number of active listings for rent: 21
Number of active listings for sale: 7
Building inventory for sale: 3%
Number of sales over the last 12 months: 7
Number of sales over the last 6 months: 1
Number of sales over the last 3 months: 0