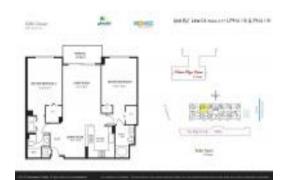

#### **Unit Information**

MLS Number: A11524629
Status: Active
Size: 1,150 Sq ft.

Bedrooms: 2 Full Bathrooms: 2

Half Bathrooms: Parking Spaces:

View: Canal,Ocean View

 Rental Price:
 \$4,900

 List PPSF:
 \$4