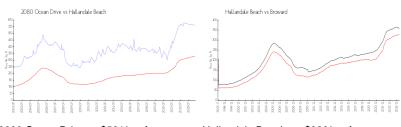

# **Market Information**

2080 Ocean Drive: \$561/sq. ft. Hallandale Beach: \$326/sq. ft. Broward: \$348/sq. ft.