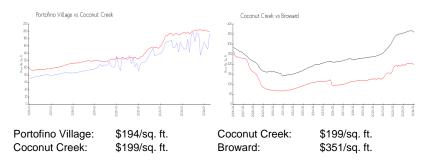

# **Market Information**

# **Inventory for Sale**

| Portofino Village | 3% |
|-------------------|----|
| Coconut Creek     | 3% |
| Broward           | 4% |

### Avg. Time to Close Over Last 12 Months

| Portofino Village | 96 days |
|-------------------|---------|
| Coconut Creek     | 61 days |
| Broward           | 67 days |

freedow of the second