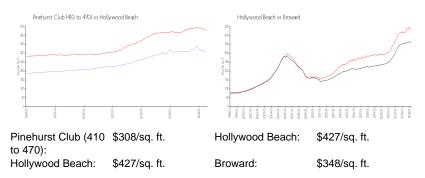

Club Area View,Pool Area View \$2,350 \$3 \$267,000 \$308

The above valuated price is a baseline figure that does not take into account any specific renovation, upgrade, split, merge, or deterioration of the unit.