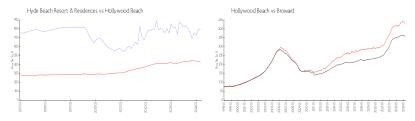

# Unit 3201 - Hyde Beach Resort & Residences

3

\$961

3201 - 4111 S Ocean Dr, Hollywood Beach, FL, Broward 33019

#### **Unit Information**

 MLS Number:
 A11525143

 Status:
 Active

 Size:
 1,752 Sq ft.

 Bedrooms:
 3

Full Bathrooms:
Half Bathrooms:

Parking Spaces: 1 Space

 View:
 \$1,868,000