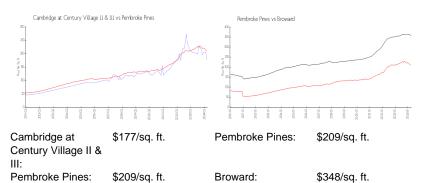

#### **Inventory for Sale**

| Cambridge at Century Village II & III | 2% |
|---------------------------------------|----|
| Pembroke Pines                        | 3% |
| Broward                               | 3% |

### Avg. Time to Close Over Last 12 Months

| Cambridge at Century Village II & III | 52 days |
|---------------------------------------|---------|
| Pembroke Pines                        | 54 days |
| Broward                               | 66 days |