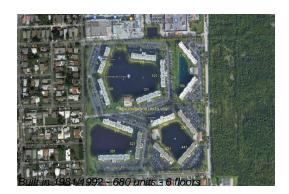

# Unit 131 SE 3rd Ave # 305 - Meadowbrook Lakes view (A to N)

131 SE 3rd Ave # 305 - 101 SE 3 Ave, Dania Beach, FL, Broward 33004

# **Building Information**

| Number of units:                         | 680 |
|------------------------------------------|-----|
| Number of active listings for rent:      | 0   |
| Number of active listings for sale:      | 32  |
| Building inventory for sale:             | 4%  |
| Number of sales over the last 12 months: | 27  |
| Number of sales over the last 6 months:  | 11  |
| Number of sales over the last 3 months:  | 7   |