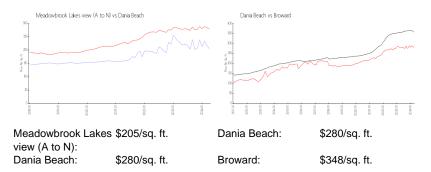

he last 12 months: | 27  |
| Number of sales over the last 6 months:  | 11  |
| Number of sales over the last 3 months:  | 7   |

## **Building Association Information**

Meadowbrook Lakes View Condominium Association 250 Se 5th Avenue Dania, FL (954) 921-2311

#### **Recent Sales**

| Unit # | Size        | Closing Date | Sale Price | PPSF  |
|--------|-------------|--------------|------------|-------|
| 105    | 1,190 sq ft | Apr 2024     | \$230,000  | \$193 |
| 507    | 1,190 sq ft | Apr 2024     | \$250,000  | \$210 |
| 201    | 1,190 sq ft | Apr 2024     | \$235,000  | \$197 |
| 105    | 1,190 sq ft | Feb 2024     | \$261,000  | \$219 |
| 307    | 1,190 sq ft | Feb 2024     | \$258,000  | \$217 |
| 307    | 1,190 sq ft | Feb 2024     | \$305,000  | \$256 |

# **Market Information**



# Inventory for Sale







Description, particular line

Che 11

| Meadowbrook Lakes view (A to N) | 5% |
|---------------------------------|----|
| Dania Beach                     | 2% |
| Broward                         | 3% |

# Avg. Time to Close Over Last 12 Months

| Meadowbrook Lakes view (A to N) | 69 days |
|---------------------------------|---------|
| Dania Beach                     | 60 days |
| Broward                         | 67 days |